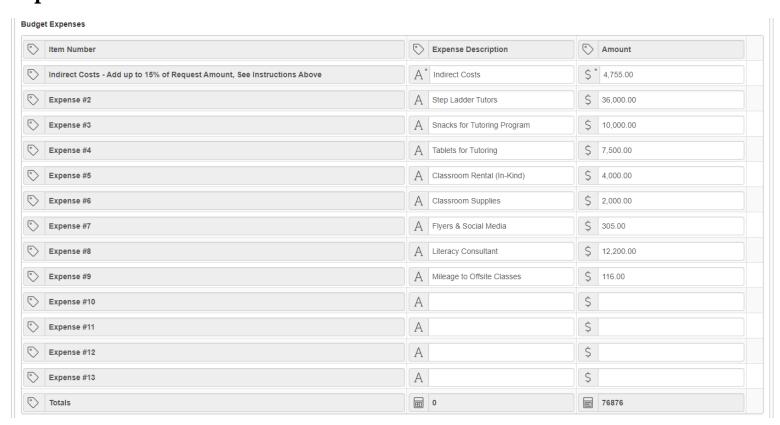

d ∨   |
| Revenue #8                                          | A                                     | \$             | ▽             |
| Revenue #9                                          | A                                     | \$             | ▽ ∨           |
| Revenue #10                                         | A                                     | \$             | ▽             |
| Revenue #11                                         | A                                     | \$             | ▽ ∨           |
| Revenue #12                                         | A                                     | \$             | ▽             |
| Totals                                              | 0                                     | 76876          | <b>o</b>      |

## **Expenses**